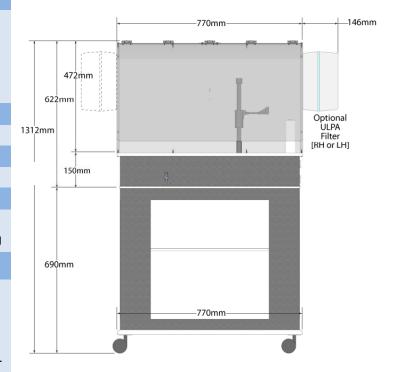

### **Dimensions and Weight**

• Height:1312mm (51.7")

• Width: 770mm (46")

• Depth: 346mm (13.5")

Weight: 45kg (100 lbs.)