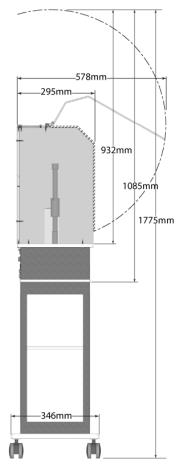

### **Dimensions and Weight**

• Height:1312mm (51.7")

• Width: 770mm (46")

• Depth: 346mm (13.5")

Weight: 45kg (100 lbs.)