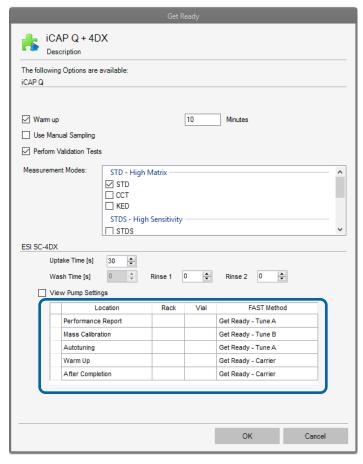

## **Elemental Scientific**

GetReady selection valve and rack support quick and simple installation

GetReady valve control settings with *FAST* methods shown above in Qtegra™ automated tuning protocols module