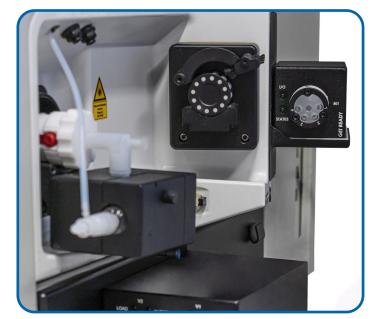

GetReady installed on iCAP™ RQ. GetReady can be used with *FAST* or prep*FAST* 

## **Elemental Scientific**

GetReady selection valve and rack support quick and simple installation

GetReady valve control settings with *FAST* methods shown above in Qtegra™ automated tuning protocols module