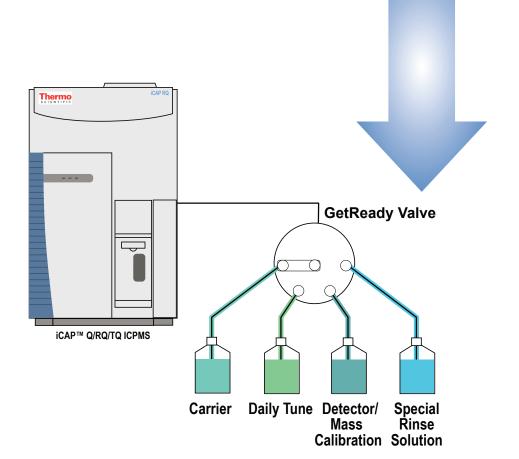

### **Automatic Tuning Solution Selection Valve**

GetReady automatically performs unattended daily tuning functions through Qtegra<sup>™</sup> on the iCAP<sup>™</sup> Q/RQ/TQ ICPMS. Daily tune, mass calibration, and detector calibrations can be performed without the need for manual introduction of the required solutions. GetReady bottles are capped to prevent evaporation and contamination.

#### **GetReady Delivers:**

- Automated selection of the proper tuning solution or FAST and prepFAST carrier solution
- Automated operation with Qtegra<sup>™</sup> startup and tuning software module
- Fully unattended daily warm-up, performance checking, and required instrument tuning
- Prevents evaporation or contamination of carrier, tuning and mass calibration solutions