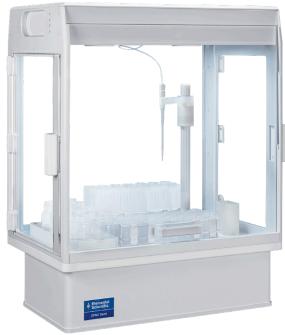

The ideal enclosed autosampler for high purity labs with low to sub-ppt requirements and/or highly corrosive samples

2FNXS Enclosed Autosampler