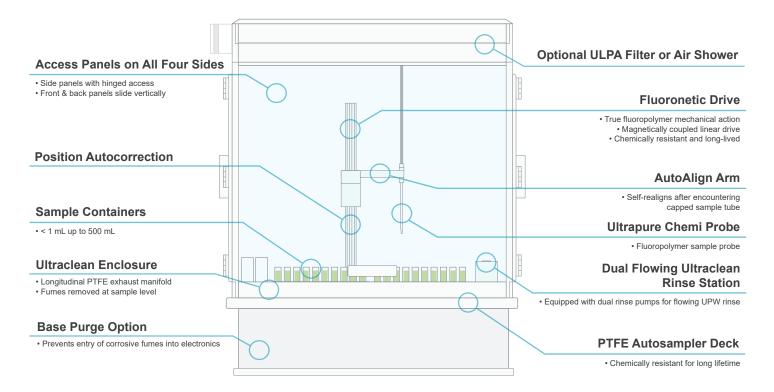

#### **Ultraclean Enclosed Autosampler**

- Ultraclean environment with small footprint
- Four easy-access doors and illuminated interior
- Clean air shower and ULPA filter options
- Integrated valve options for high-throughput SampleSense *FAST* and prep*FAST*

#### **Inert Fluoronetic Drive**

- Magnetically coupled linear drive
- 100% fluoropolymer movement
- No exposed metal in the sample area
- · Chemically resistant for long lifetime

#### **DXCi Autocorrecting Autosampler**

- AutoAlign Arm
- Automatically goes to the correct sample location every time with microplate precision even when temporarily obstructed (obstructions logged)
- · Available in two or four large rack capacity models

#### **Enclosed Fluoronetic Autosampler Features Diagram**