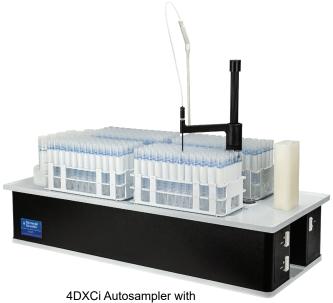

# **4DXCi Autosampler**

The DX autosampler is a durable, streamlined, integrated automation system with fully expandable hardware and software supporting inorganic and organic applications.

The 4DXCi system configurations range from a basic high-performance autosampler to a complete, easy-to-use, on-line sample preparation system.

The 4DXCi is configured with two independently pumped rinse stations and a *FAST* vacuum pump, which makes it ready for upgrade to *FAST* and prep*FAST* automation systems.

#### **Electrical Connections**

- 1x USB
- 2x RS485
- 4x I/O

independently pumped Dual Flowing Rinse Stations and FAST pump